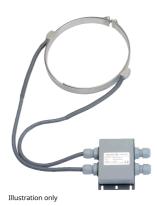

## Heating sleeve for HiPace® 80 with TC 110, 208 V AC, ul plug

- Suitable for HiPace 80 with TC 110/TCP 350
- Mains supply with ul plug
- Cables and installation elements included in scope of delivery
- Connects with M8 plug directly to accessory outputs of connection cable, TCS 12/13 and TC 110 with interface (E74, RS)

| Technical Data                         | Heating sleeve for HiPace® 80 with TC 110,<br>208 V AC, ul plug |
|----------------------------------------|-----------------------------------------------------------------|
| Plug                                   | M8                                                              |
| Power consumption heating sleeve, max. | 40 W                                                            |
| Input voltage(s)                       | 208 V AC, 50/60 Hz                                              |
| Feedthrough voltage                    | 208 V AC                                                        |

| Urder number                                                    | Heating sleeve for HiPace® 80 with TC 110,<br>208 V AC, ul plug |
|-----------------------------------------------------------------|-----------------------------------------------------------------|
| Heating sleeve for HiPace® 80 with TC 110,<br>208 V AC, ul plug | PM 061 361 -T                                                   |