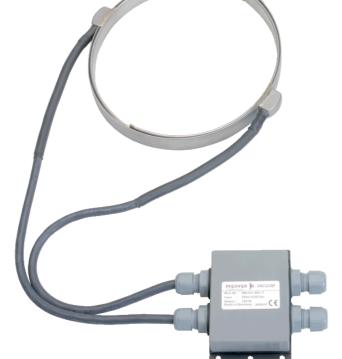

## Heating sleeve for HiPace® 80 with TC 110, 208 V AC, ul plug

- Suitable for HiPace 80 with TC 110/TCP 350
- Mains supply with ul plug
- Cables and installation elements included in scope of delivery
- Connects with M8 plug directly to accessory outputs of connection cable, TCS 12/13 and TC 110 with interface (E74, RS)

| Technical Data                         | Heating sleeve for HiPace® 80 with TC 110,<br>208 V AC, ul plug |
|----------------------------------------|-----------------------------------------------------------------|
| Plug                                   | M8                                                              |
| Power consumption heating sleeve, max. | 40 W                                                            |
| Input voltage(s)                       | 208 V AC, 50/60 Hz                                              |
| Feedthrough voltage                    | 208 V AC                                                        |

| Urder number                                                    | Heating sleeve for HiPace® 80 with TC 110,<br>208 V AC, ul plug |
|-----------------------------------------------------------------|-----------------------------------------------------------------|
| Heating sleeve for HiPace® 80 with TC 110,<br>208 V AC, ul plug | PM 061 361 -T                                                   |